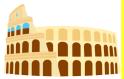

# Create your own Colosseum scene

Type 'Colosseum' into the Britannica search bar. Read the <u>History</u> section and try to imagine what the arena would have looked like on a fight or game event day.

Add your own animals, spectators, gladiators and chariots in the drawing opposite.