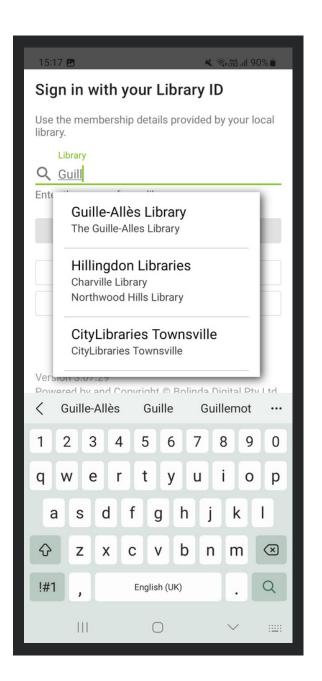

# **3.** Type your Library card number on the first line.

| 15:17 🖪       |                                                                                                                                                          |              | 🗶 🗟 Voj)  | 90%       |  |  |
|---------------|----------------------------------------------------------------------------------------------------------------------------------------------------------|--------------|-----------|-----------|--|--|
| Sign ir       | Sign in with your Library ID                                                                                                                             |              |           |           |  |  |
|               | Use the membership details provided by your local library.                                                                                               |              |           |           |  |  |
| -             | Library                                                                                                                                                  |              |           |           |  |  |
| <b>Q</b> Guil | Q Guille-Allès Library                                                                                                                                   |              |           |           |  |  |
| Enter the     | Enter the name of your library.                                                                                                                          |              |           |           |  |  |
| ID/Barcode    | ID/Barcode                                                                                                                                               |              |           |           |  |  |
|               |                                                                                                                                                          |              |           |           |  |  |
|               |                                                                                                                                                          |              |           |           |  |  |
| PIN/Pas       | PIN/Password O                                                                                                                                           |              |           |           |  |  |
| and ignor     | From your library card - leave out the letters GYP<br>and ignore spaces Barcode: From your library card -<br>leave out the letters GYP and ignore spaces |              |           |           |  |  |
|               | Sign In                                                                                                                                                  |              |           |           |  |  |
|               |                                                                                                                                                          |              |           |           |  |  |
| 3             |                                                                                                                                                          | ₽ <u>0</u>   | <b>\$</b> |           |  |  |
| 1 2           | 3 4                                                                                                                                                      | 5 6          | 7 8 9     | 0         |  |  |
| q w           | e r                                                                                                                                                      | t y u        | u i c     | p p       |  |  |
| as            | s d f                                                                                                                                                    | g h          | j k       | 1         |  |  |
| ۍ ک           | z x c                                                                                                                                                    | v b          | n m       | $\otimes$ |  |  |
| !#1           | , E                                                                                                                                                      | English (UK) |           | Next      |  |  |
| I             |                                                                                                                                                          | 0            | $\sim$    | ::        |  |  |

# 4. Type in your PIN.Not sure of your PIN?Give us a call or email us on ga@library.gg

### 15:19 🖪 💐 🕤 UTE2 .III 90% 🖬 Sign in with your Library ID Use the membership details provided by your local library. Library Q Guille-Allès Library Enter the name of your library. ID/Barcode 10573135 PIN/Password 0 From your library card - leave out the letters GYP and ignore spaces Barcode: From your library card leave out the letters GYP and ignore spaces Sign In C .... කු ... 5 6 7 8 9 1 2 3 4 0 t 0 q W е r y u р h d k g а S b $\Diamond$ Z Х С V n m $\bigotimes$ !#1 English (UK) Done $\bigcirc$ V