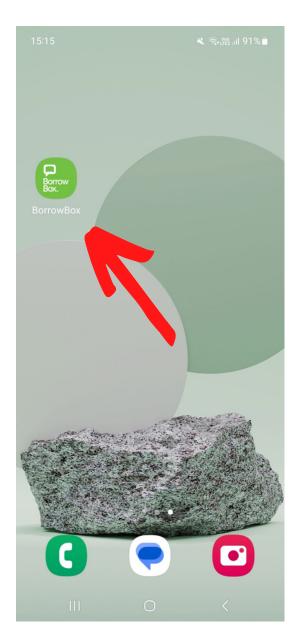

1. Download the BorrowBox app from your app store of choice. Click to open.

2. Start typing 'Guille-Alles' in to the search bar and select the top result.

# **3.** Type your Library card number on the first line.

| 15:17 🖪       |                                                                                                                                                          |              | 🗶 🗟 Voj)  | 90%       |  |  |
|---------------|----------------------------------------------------------------------------------------------------------------------------------------------------------|--------------|-----------|-----------|--|--|
| Sign ir       | Sign in with your Library ID                                                                                                                             |              |           |           |  |  |
|               | Use the membership details provided by your local library.                                                                                               |              |           |           |  |  |
| -             | Library                                                                                                                                                  |              |           |           |  |  |
| <b>Q</b> Guil | Q Guille-Allès Library                                                                                                                                   |              |           |           |  |  |
| Enter the     | Enter the name of your library.                                                                                                                          |              |           |           |  |  |
| ID/Barcode    | ID/Barcode                                                                                                                                               |              |           |           |  |  |
|               |                                                                                                                                                          |              |           |           |  |  |
|               |                                                                                                                                                          |              |           |           |  |  |
| PIN/Pas       | PIN/Password O                                                                                                                                           |              |           |           |  |  |
| and ignor     | From your library card - leave out the letters GYP<br>and ignore spaces Barcode: From your library card -<br>leave out the letters GYP and ignore spaces |              |           |           |  |  |
|               | Sign In                                                                                                                                                  |              |           |           |  |  |
|               |                                                                                                                                                          |              |           |           |  |  |
| 3             |                                                                                                                                                          | ₽ <u>0</u>   | <b>\$</b> |           |  |  |
| 1 2           | 3 4                                                                                                                                                      | 5 6          | 7 8 9     | 0         |  |  |
| q w           | e r                                                                                                                                                      | t y u        | u i c     | p p       |  |  |
| as            | s d f                                                                                                                                                    | g h          | j k       | 1         |  |  |
| ۍ ک           | z x c                                                                                                                                                    | v b          | n m       | $\otimes$ |  |  |
| !#1           | , E                                                                                                                                                      | English (UK) |           | Next      |  |  |
| I             |                                                                                                                                                          | 0            | $\sim$    | ::        |  |  |

# 4. Type in your PIN.Not sure of your PIN?Give us a call or email us on ga@library.gg